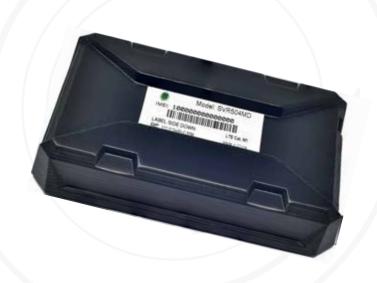

## **CELLULAR TECHNOLOGY**

**LTE CAT M1** Bands 2, 4, 12

THROUGHPUT Up to 1 Mbps downlink/

1 Mbps uplink

PROTOCOL HTTP/TCP/UDP/SMS

**CASE** 

**DIMENSIONS** 129.3mm x 89.3mm x 26mm

WEIGHT 248g

**ENVIRONMENT** 

STORAGE TEMP -40°C to 80°C

OPERATING TEMP -20°C to 60°C

RELATIVE HUMIDITY Up to 95% non-condensing

IP RATING IP67

**DROP TESTING** 1 meter, 6 sides